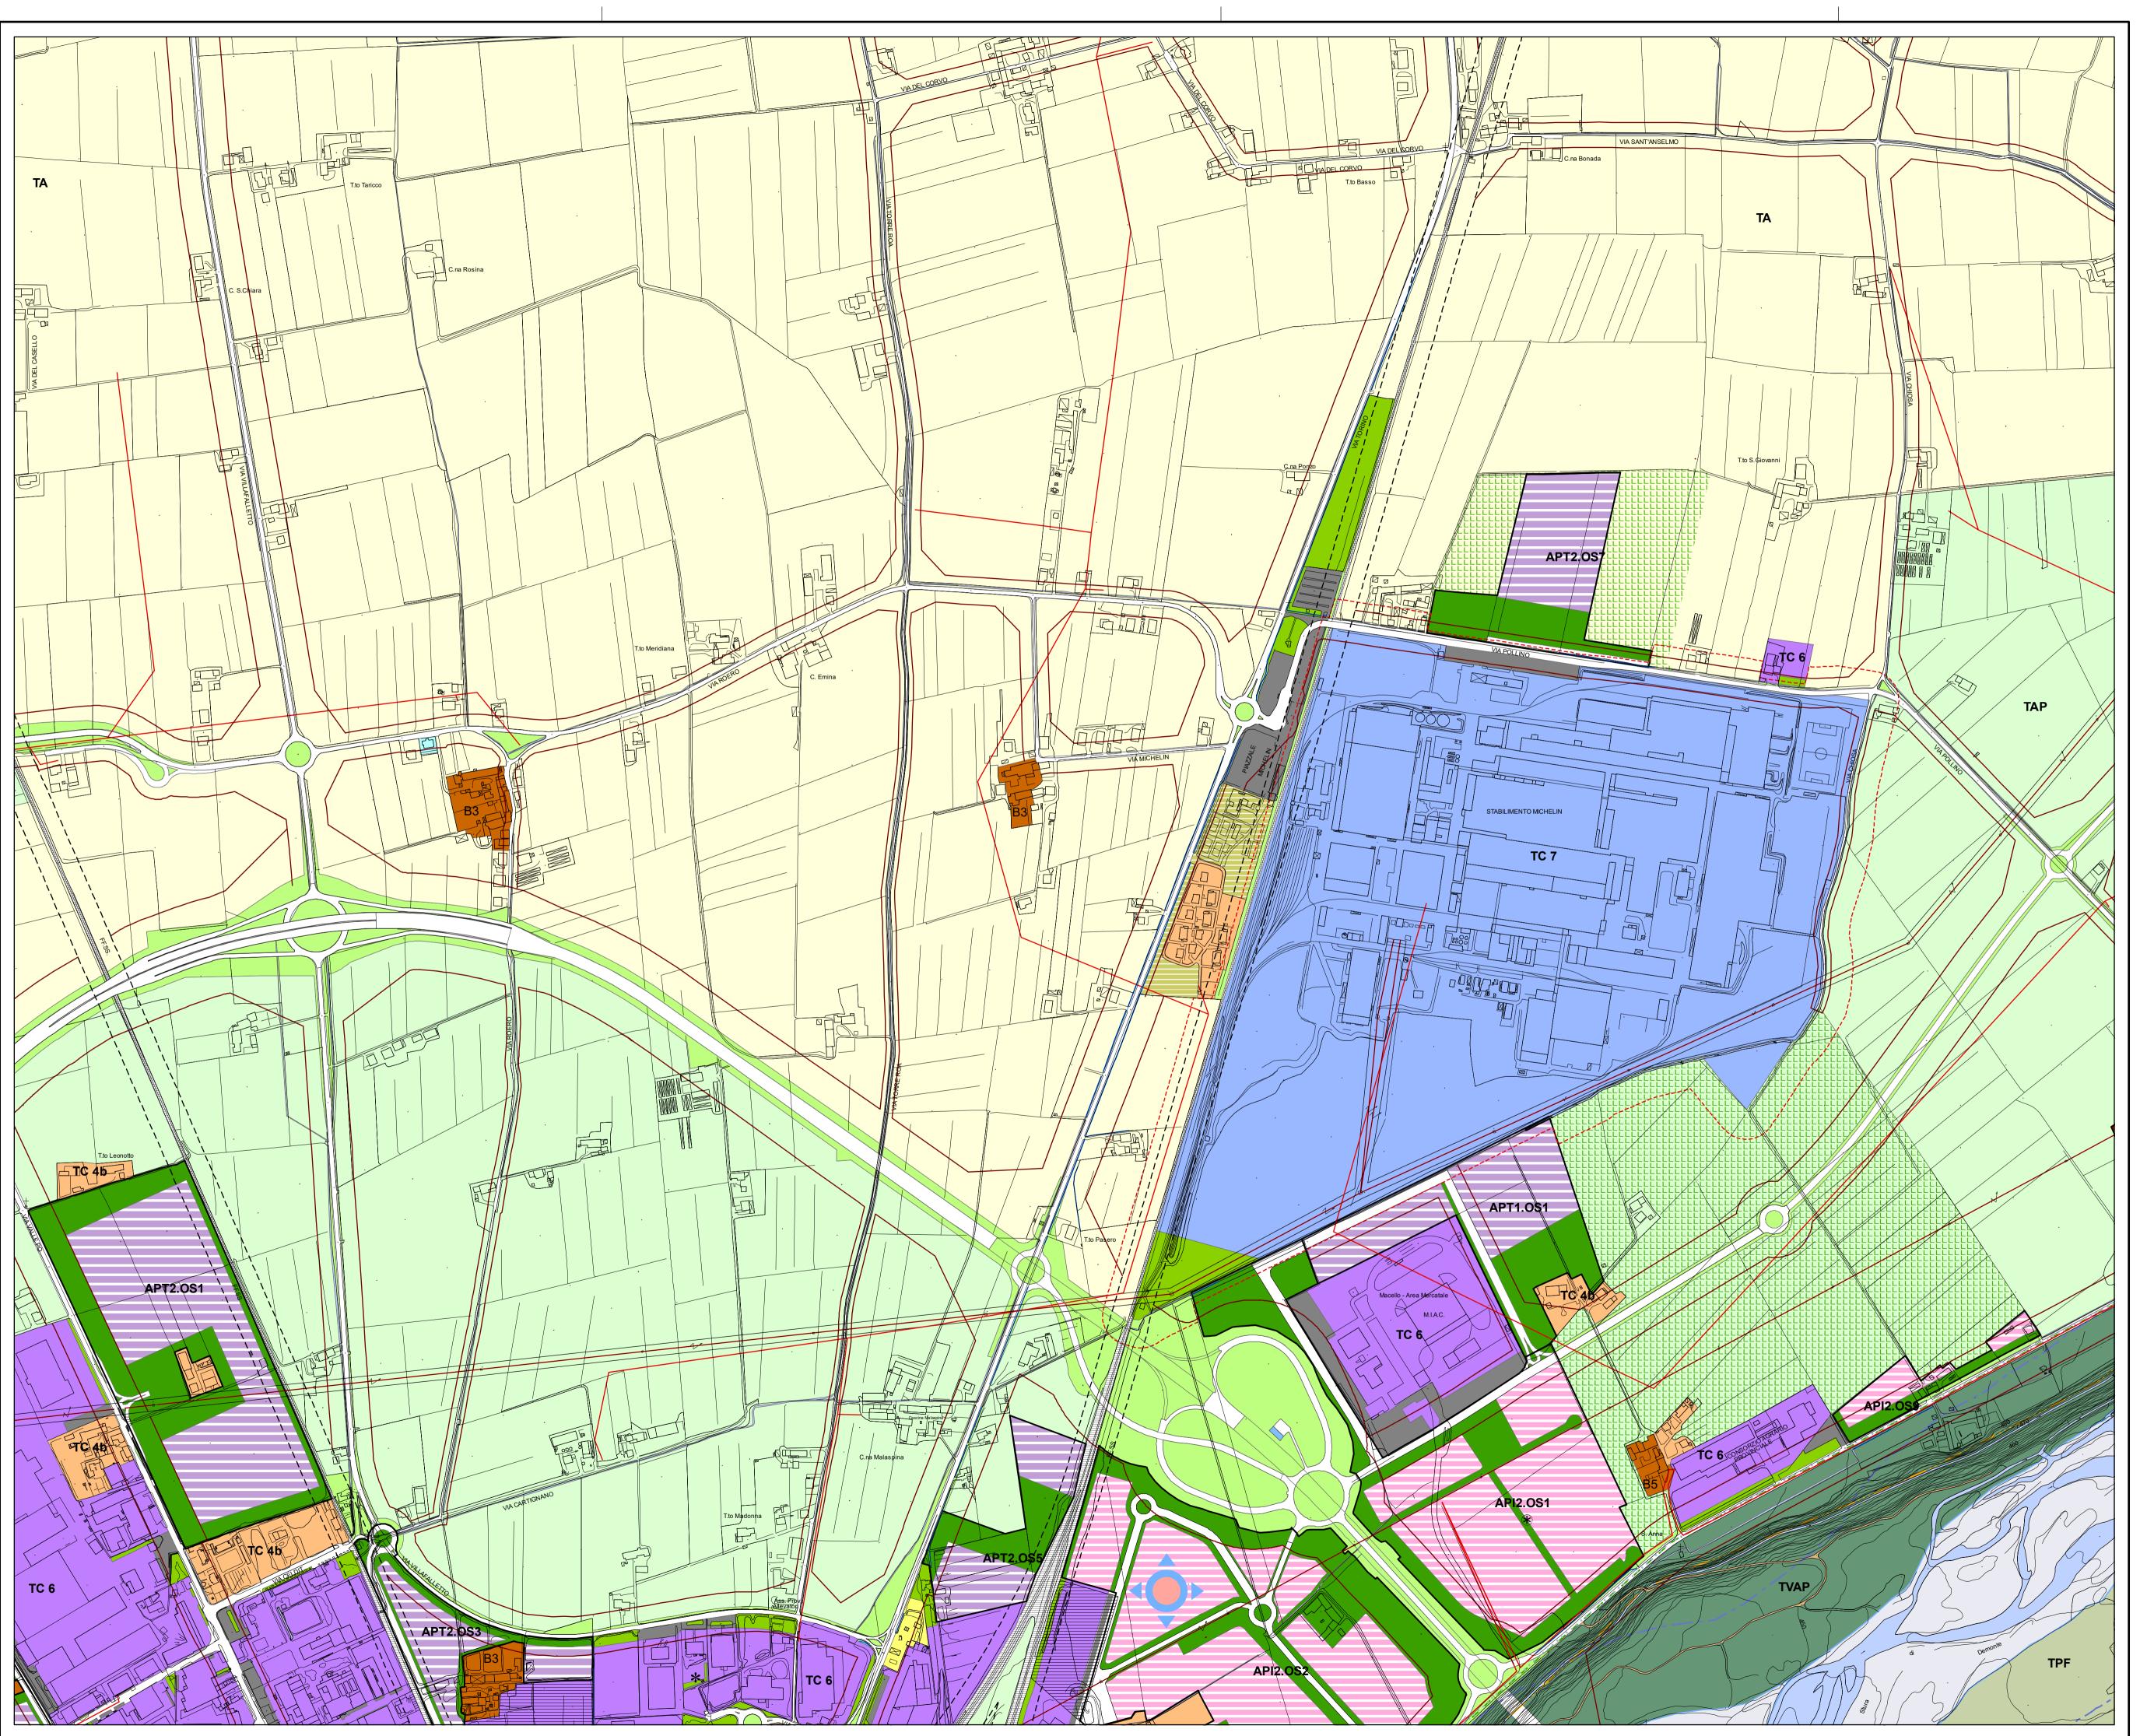

### P4 - Assetto urbanistico

Tavola n.7

**Oltre Stura** Località: Madonna dell'Olmo - Ronchi

ELABORATO MODIFICATO A SEGUITO DI:

Variante parziale n.31 Deliberazione di C.C. n. 9 del 01.02.2022

## SCALA 1:5000

QUADRO D'UNIONE

Ripresa aerea del 30.04.1999 Autorizzazione S.M.A. n.1-301 del 03.06.1999 Controllato ai sensi della Legge n.68 del 02.02.1960 Aggiornamento cartografico - dicembre 2003 a cura del Settore PdT