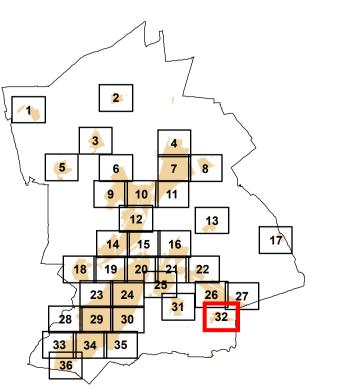

## SCALA 1:2000

QUADRO D'UNIONE

Ripresa aerea del 30.04.1999 Autorizzazione S.M.A. n.1-301 del 03.06.1999 Controllato ai sensi della Legge n.68 del 02.02.1960 Aggiornamento cartografico - dicembre 2003 a cura del Settore PdT