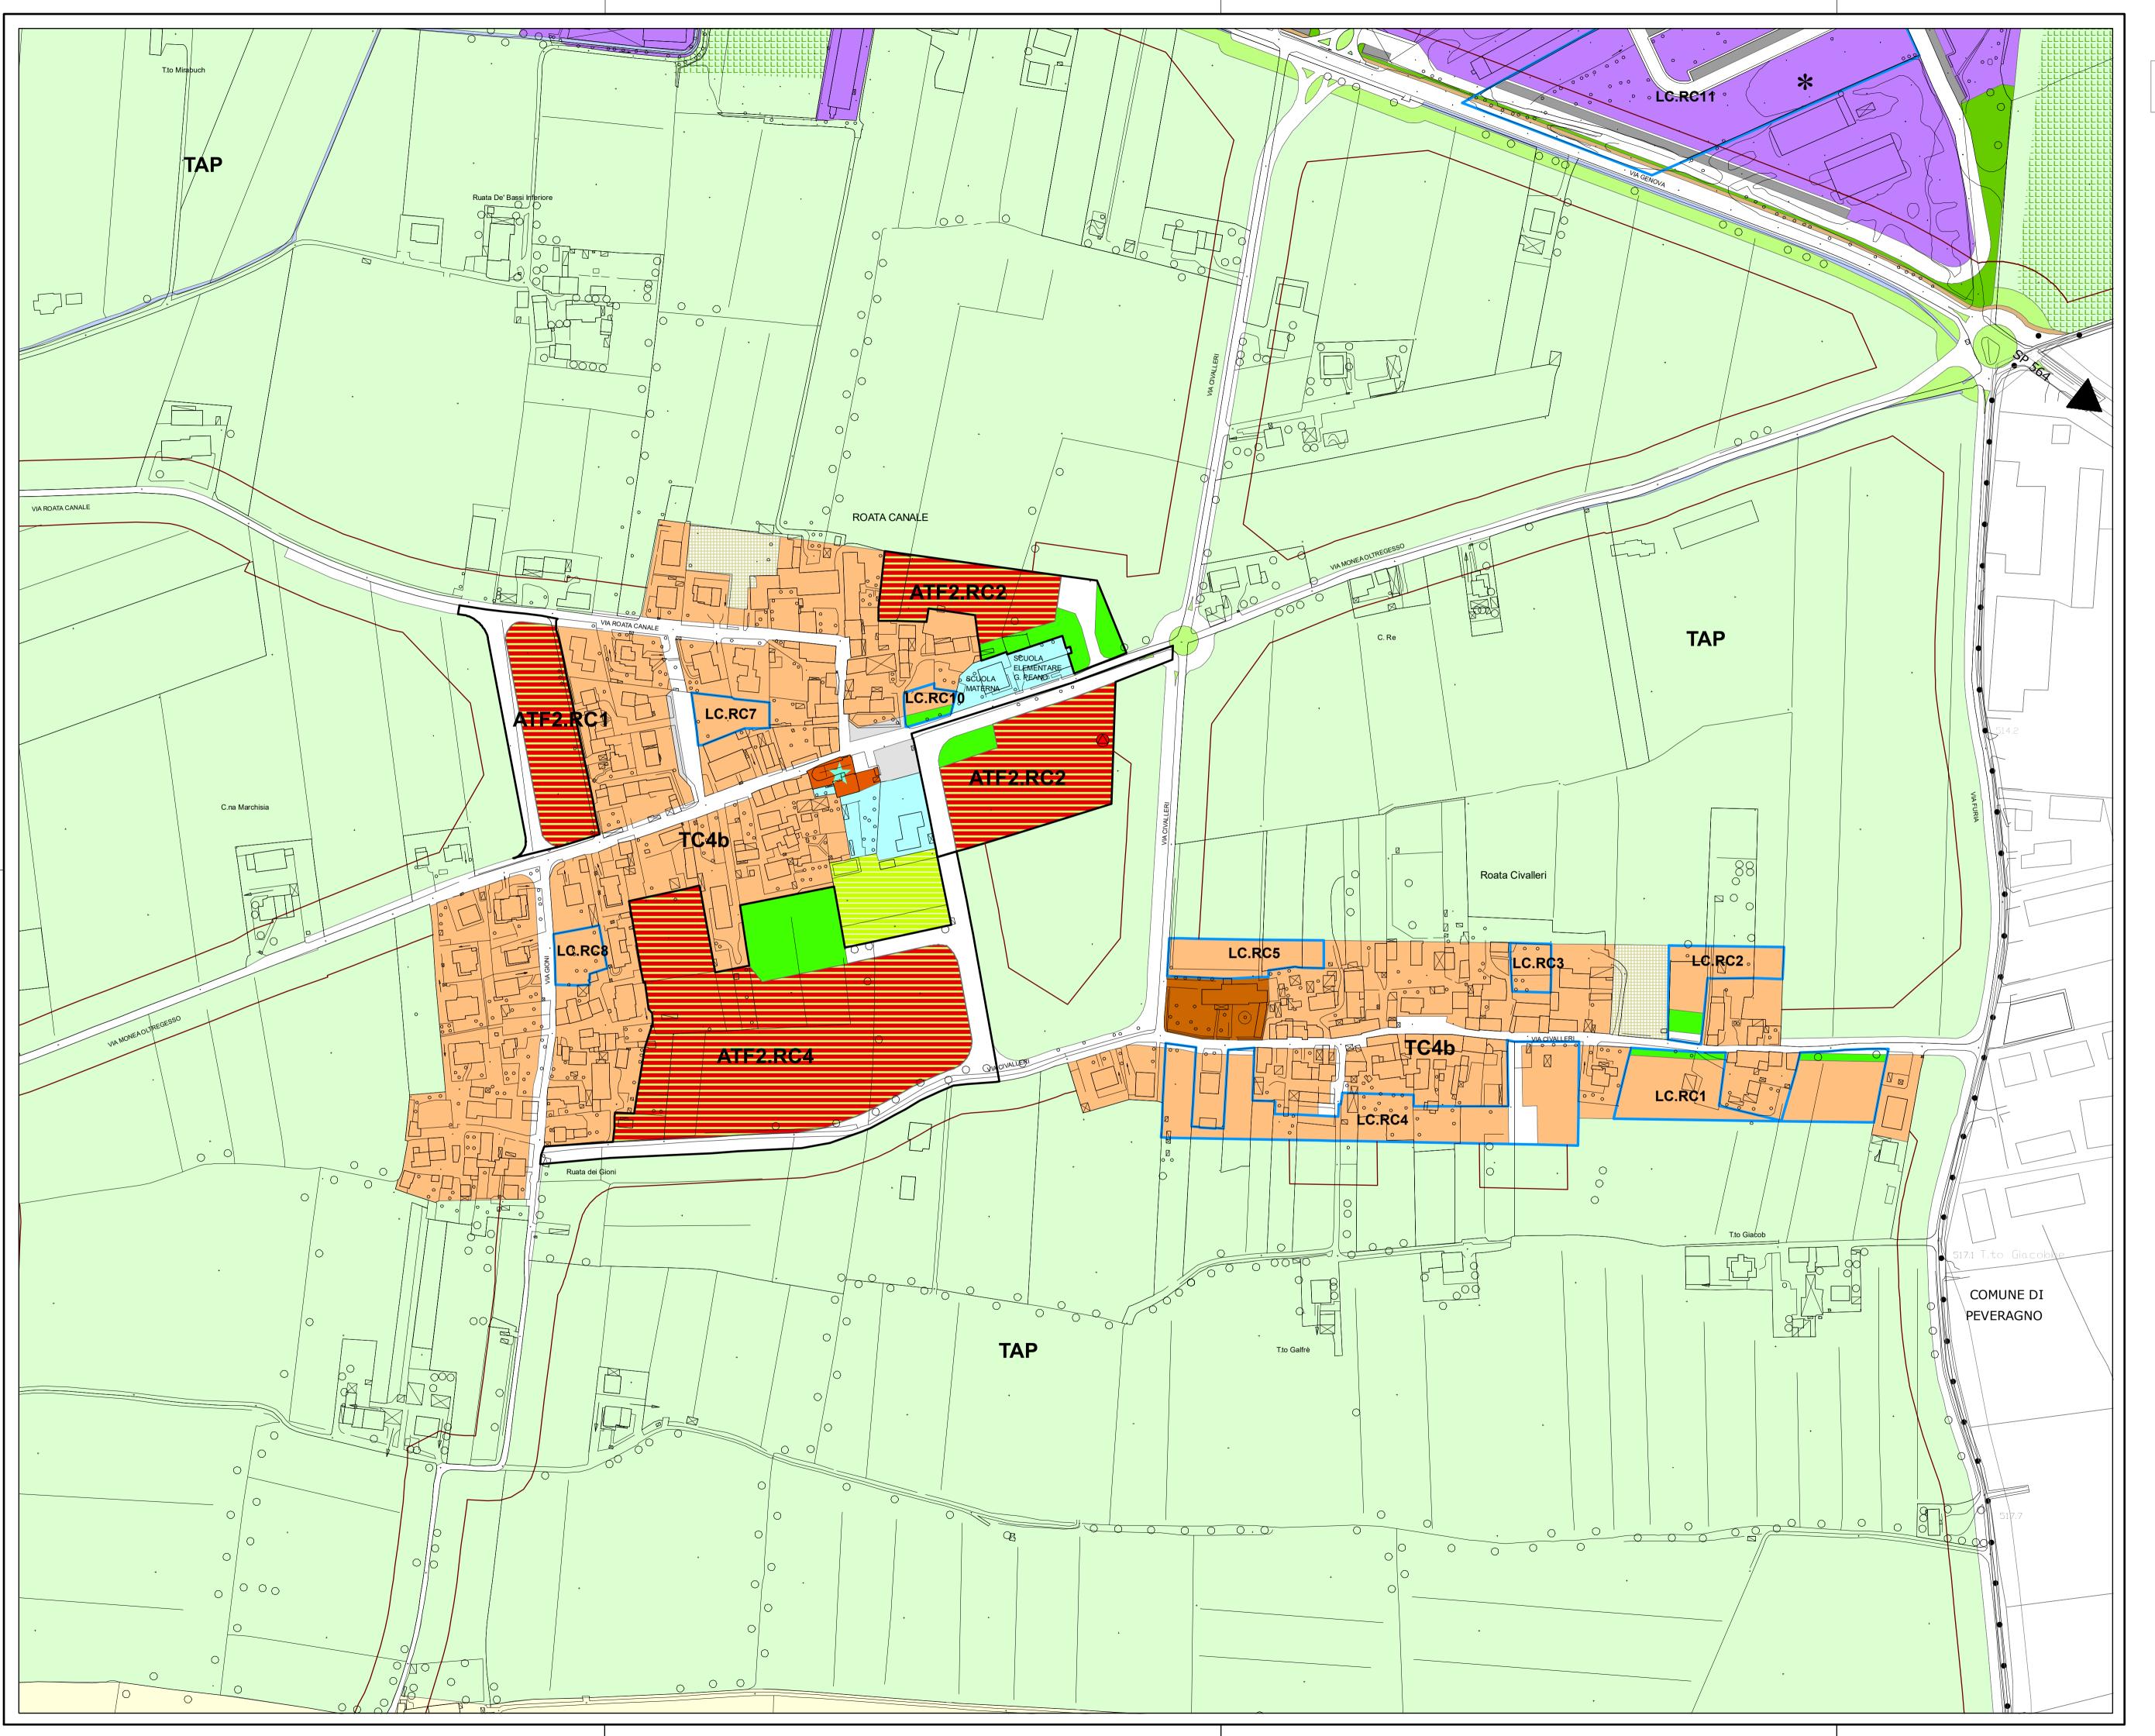

## P5 - Assetto urbanistico

Tavola n. 32 Oltre Gesso Località: Roata Canale

ELABORATO MODIFICATO A SEGUITO DI:

Variante Parziale al P.R.G. n.31 Deliberazione di C.C. n. 9 del 01.02.2022

## SCALA 1:2000

QUADRO D'UNIONE

Ripresa aerea del 30.04.1999 Autorizzazione S.M.A. n.1-301 del 03.06.1999 Controllato ai sensi della Legge n.68 del 02.02.1960 Aggiornamento cartografico - dicembre 2003 a cura del Settore PdT