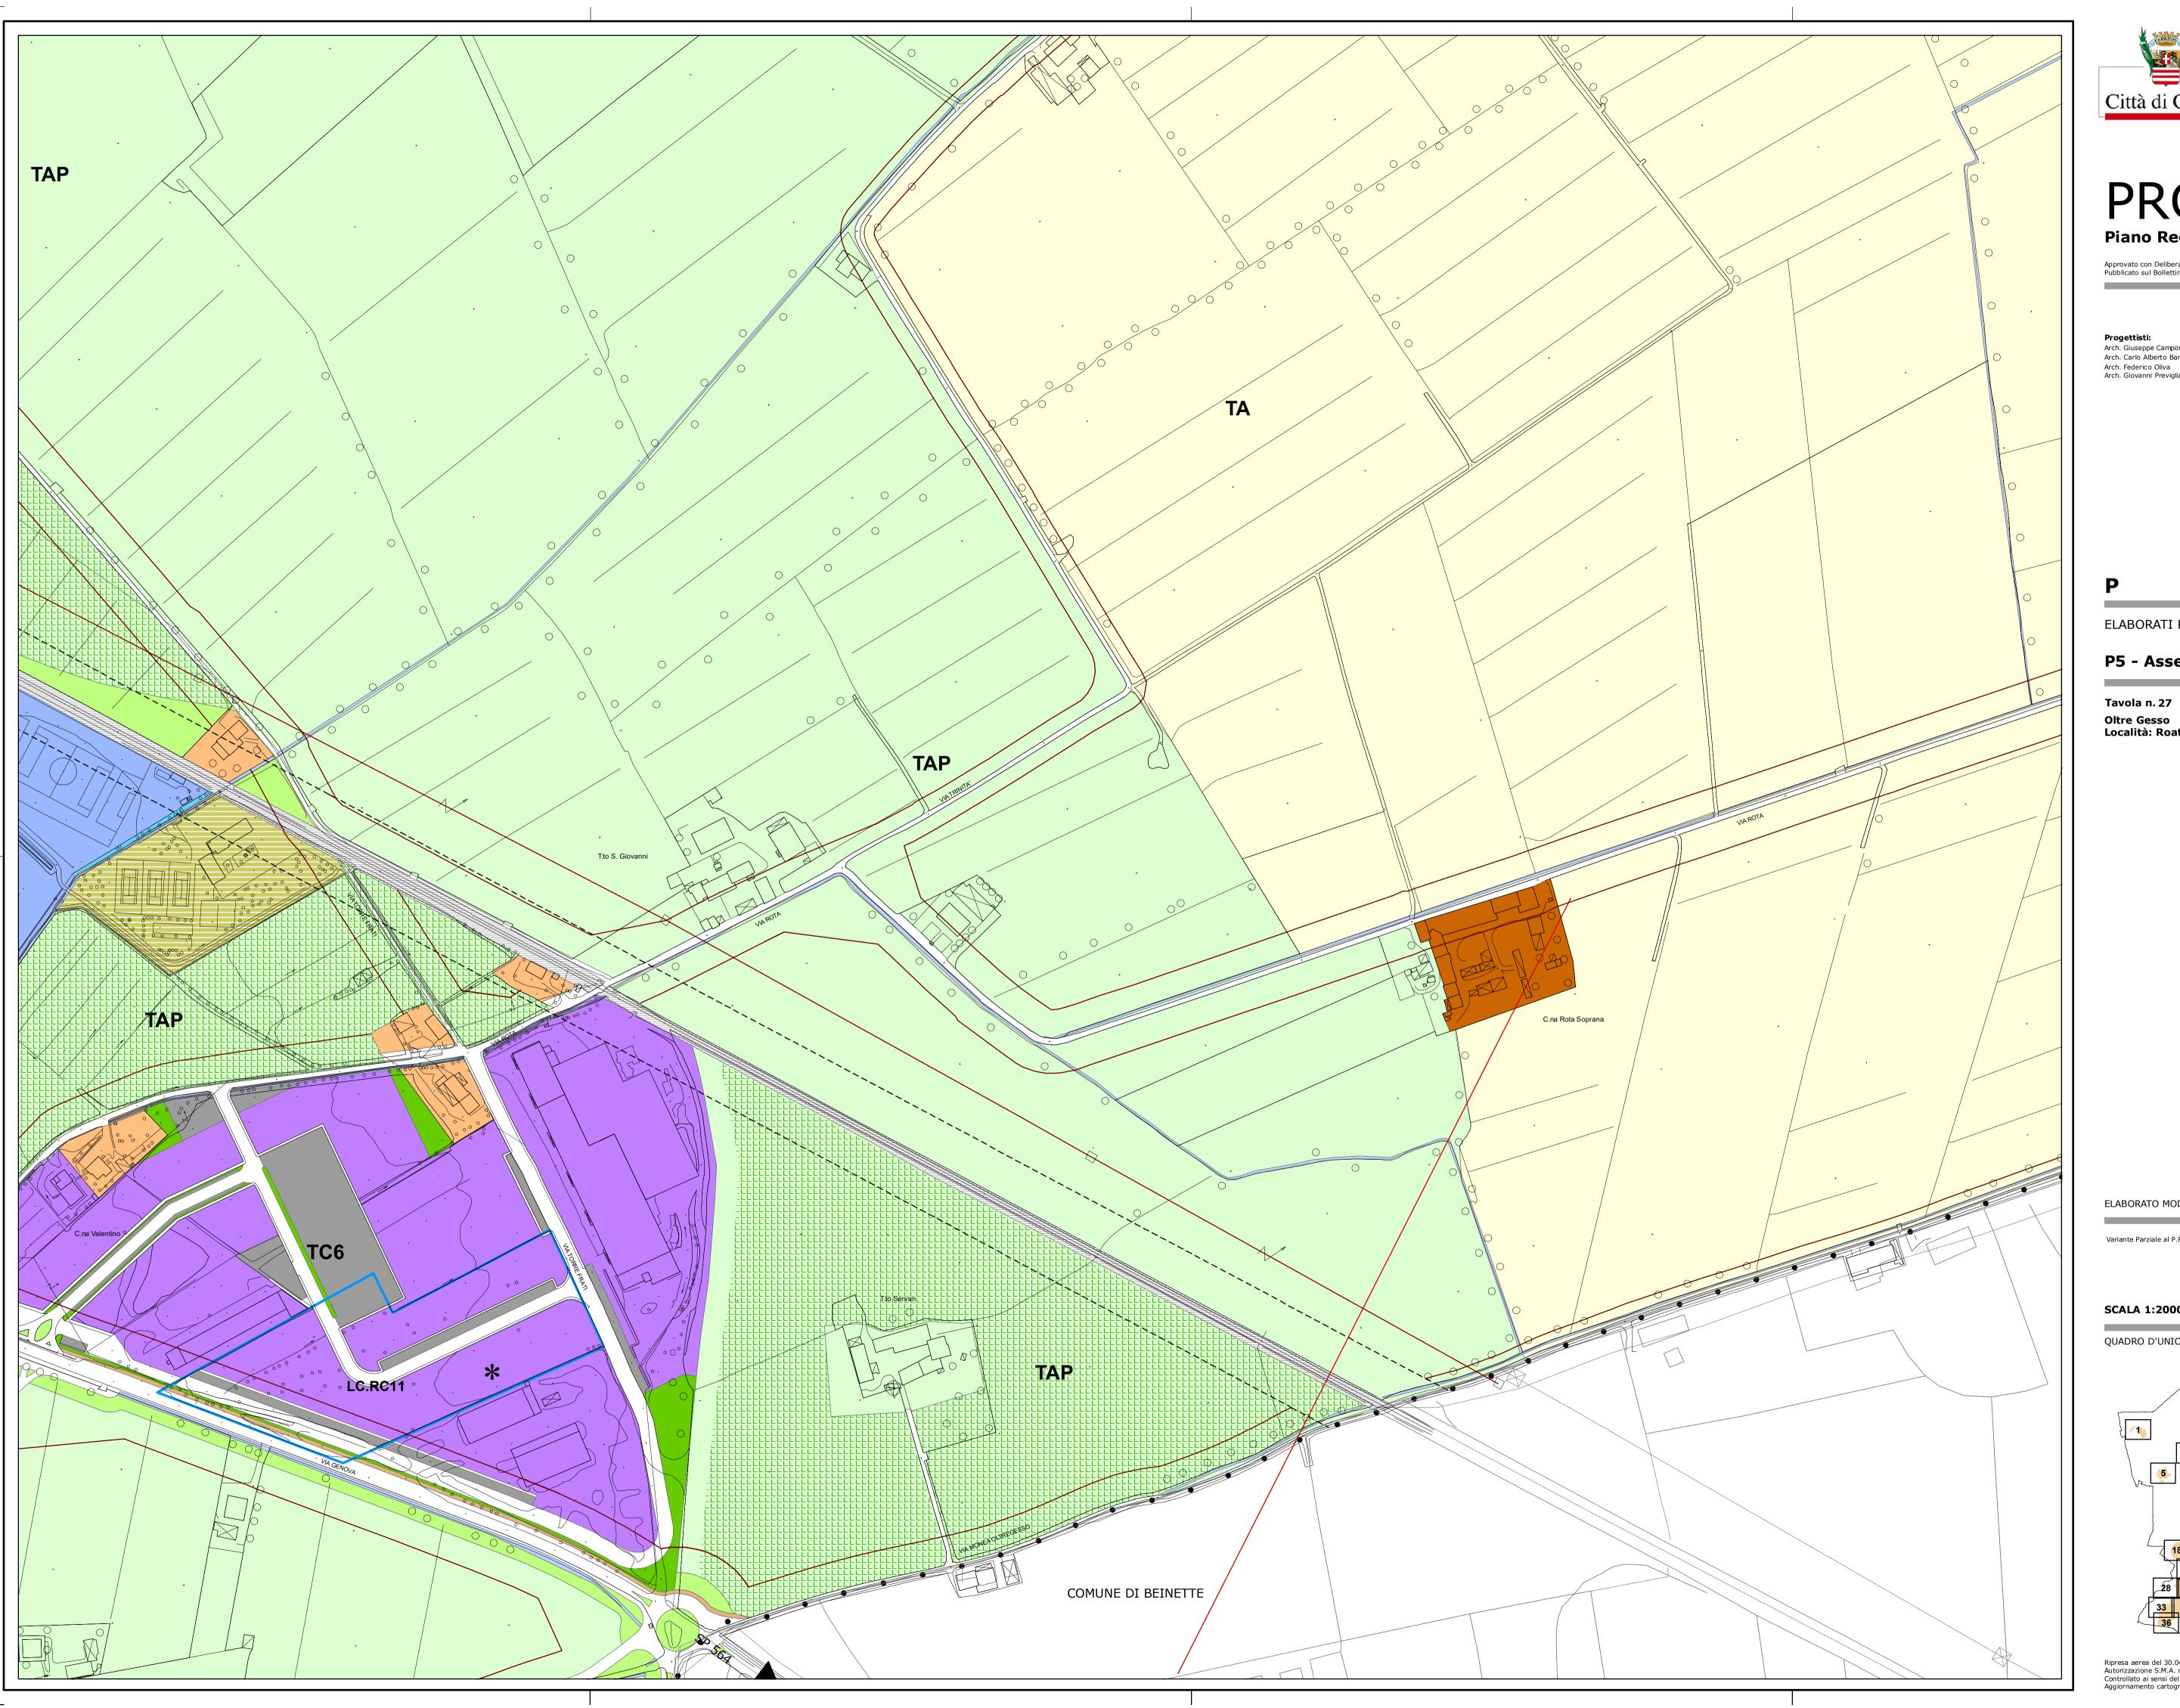

## PRG

## Piano Regolatore Generale

Approvato con Deliberazione Giunta Regionale n. 40-9137 del 07 luglio 2008 Pubblicato sul Bollettino Ufficiale Regione Piemonte n.29 del 17 luglio 2008

**Progettisti:**Arch. Giuseppe Campos Venuti
Arch. Carlo Alberto Barbieri
Arch. Federico Oliva
Arch. Giovanni Previgliano

ELABORATI PRESCRITTIVI

## P5 - Assetto urbanistico

Oltre Gesso Località: Roata Canale - T.to Valentino

ELABORATO MODIFICATO A SEGUITO DI:

Variante Parziale al P.R.G. n.31 Deliberazione di C.C. n. 9 del 01.02.2022

## SCALA 1:2000

QUADRO D'UNIONE

Ripresa aerea del 30.04.1999 Autorizzazione S.M.A. n.1-301 del 03.06.1999 Controllato ai sensi della Legge n.68 del 02.02.1960 Aggiornamento cartografico - dicembre 2003 a cura del Settore PdT