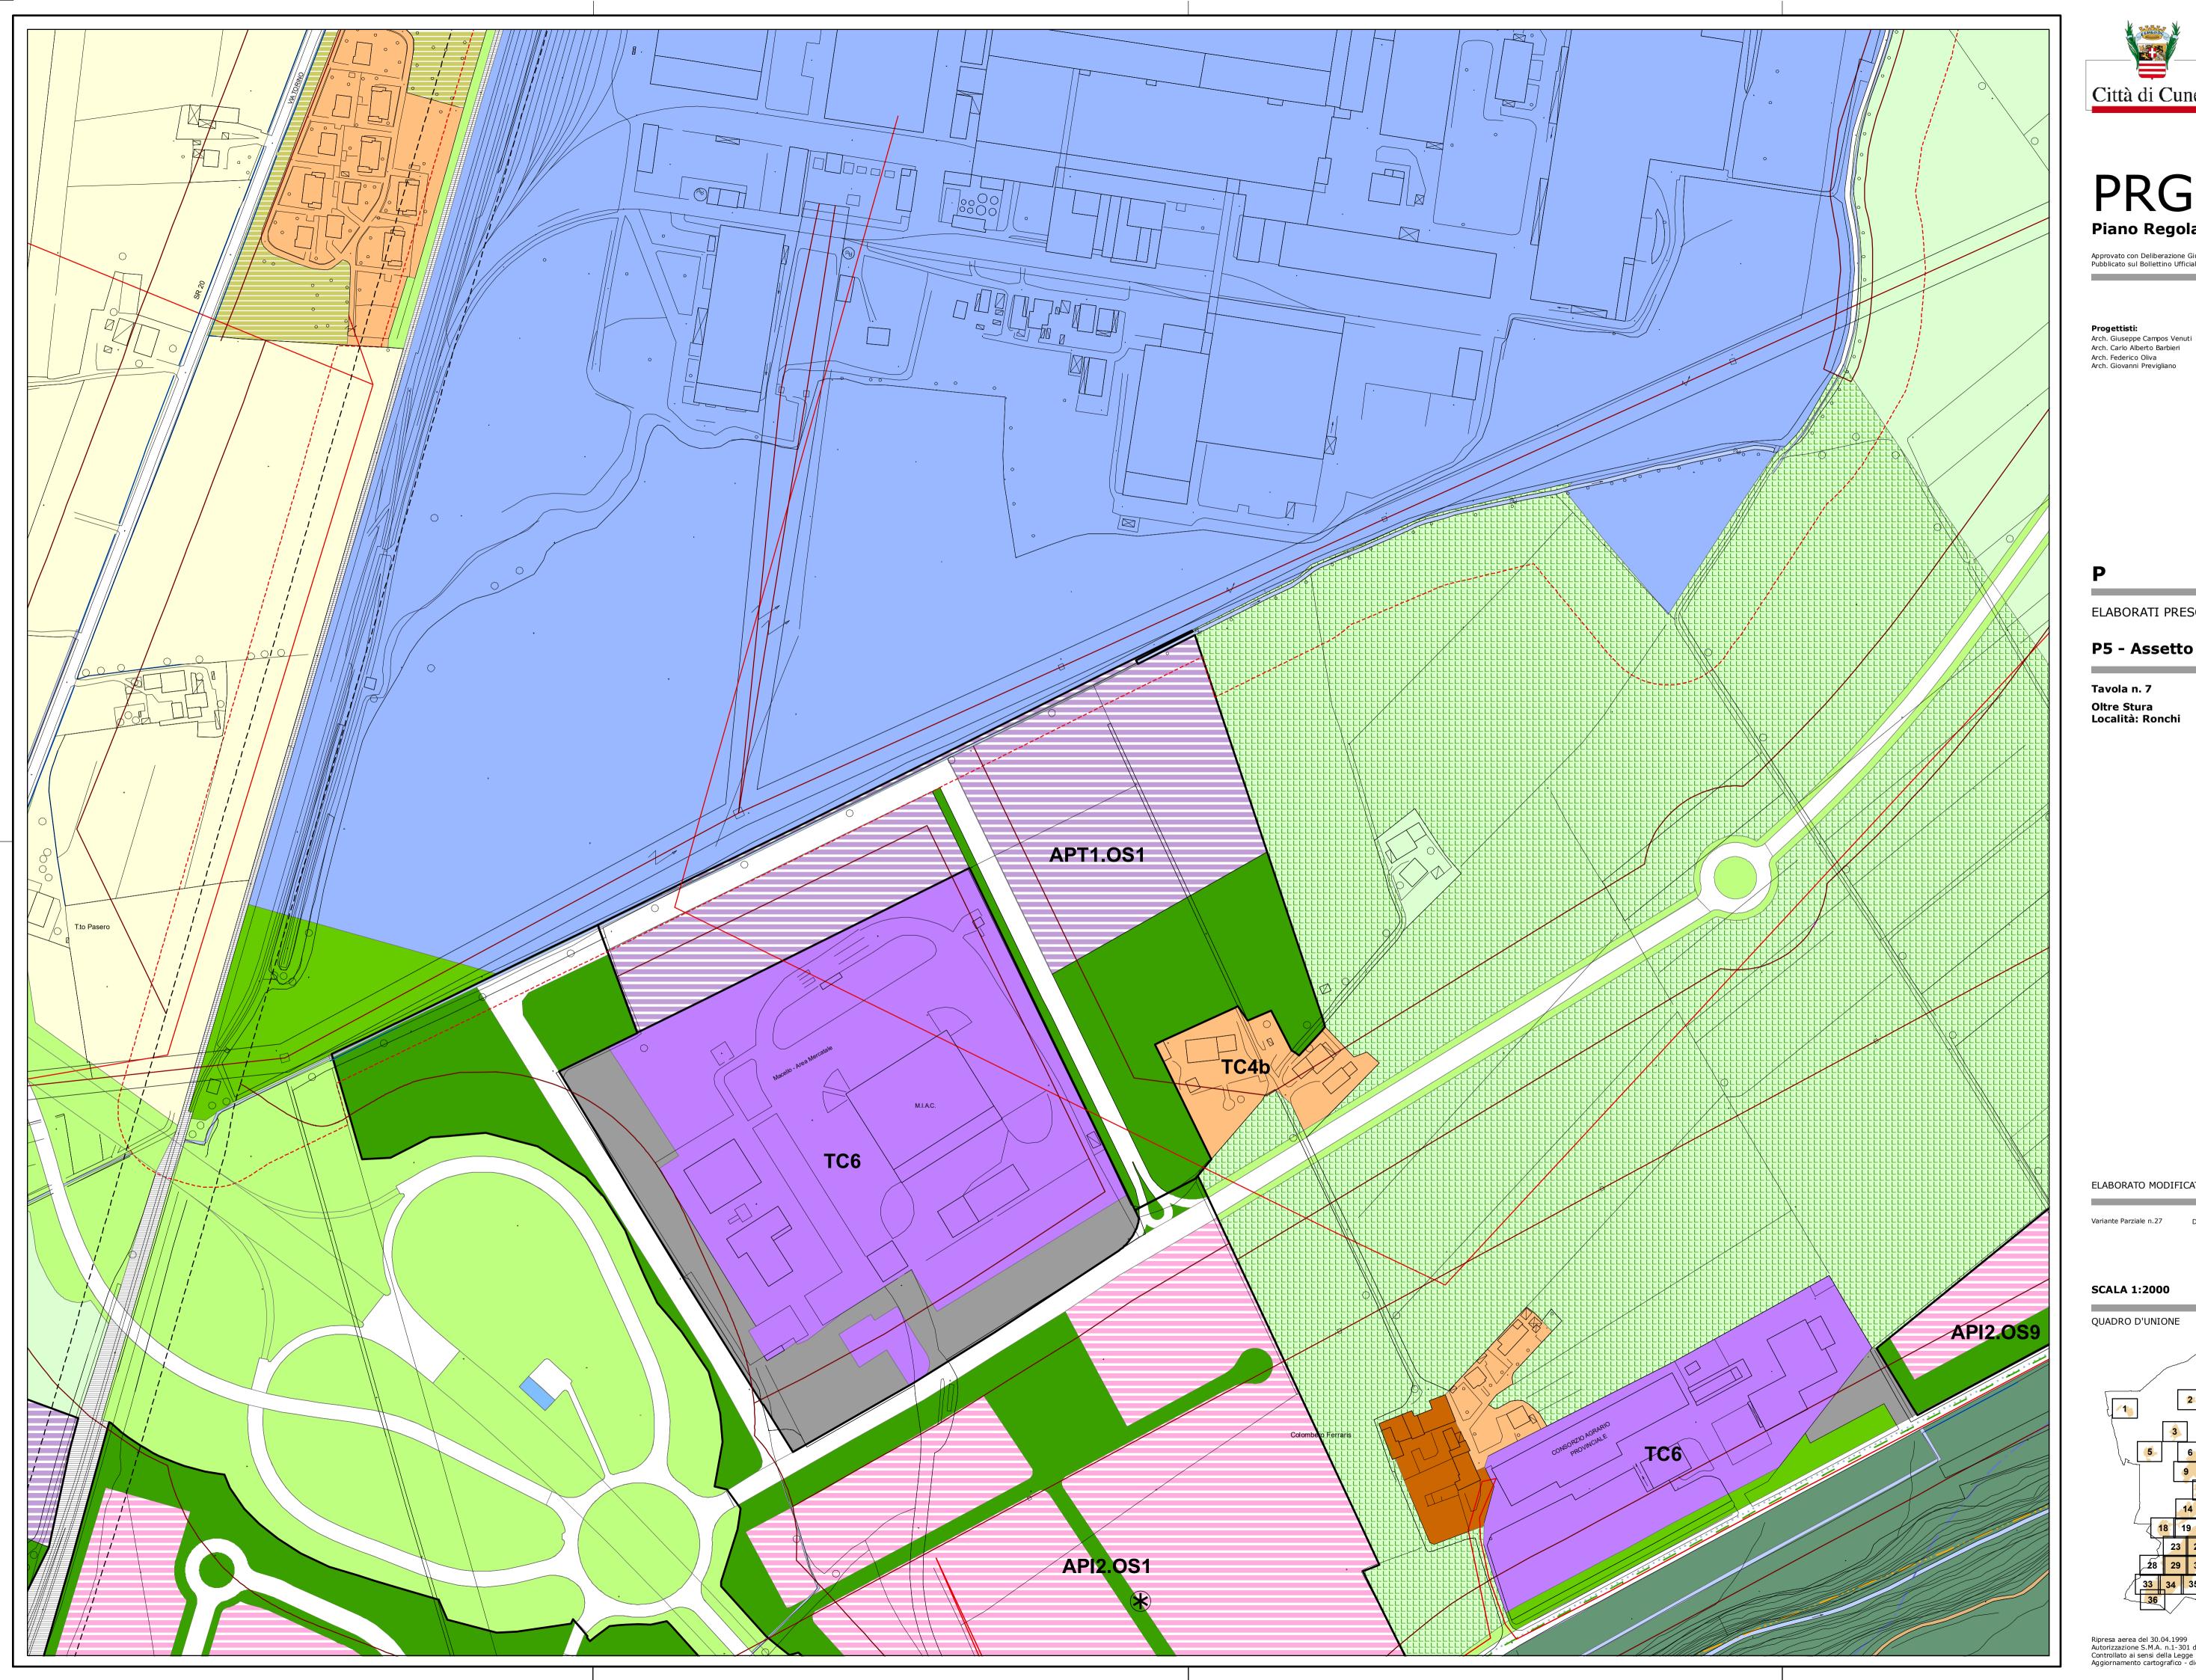

# PRG Piano Regolatore Generale

Approvato con Deliberazione Giunta Regionale n. 40-9137 del 07 luglio 2008 Pubblicato sul Bollettino Ufficiale Regione Piemonte n.29 del 17 luglio 2008

**Progettisti:** Arch. Giuseppe Campos Venuti Arch. Carlo Alberto Barbieri Arch. Federico Oliva Arch. Giovanni Previgliano

### D

ELABORATI PRESCRITTIVI

## P5 - Assetto urbanistico

Tavola n. 7 Oltre Stura Località: Ronchi

#### ELABORATO MODIFICATO A SEGUITO DI:

Variante Parziale n.27 Deliberazione di C.C. n. 104 del 17.12.2019

#### SCALA 1:2000

QUADRO D'UNIONE

Ripresa aerea del 30.04.1999 Autorizzazione S.M.A. n.1-301 del 03.06.1999 Controllato ai sensi della Legge n.68 del 02.02.1960 Aggiornamento cartografico - dicembre 2003 a cura del Settore PdT