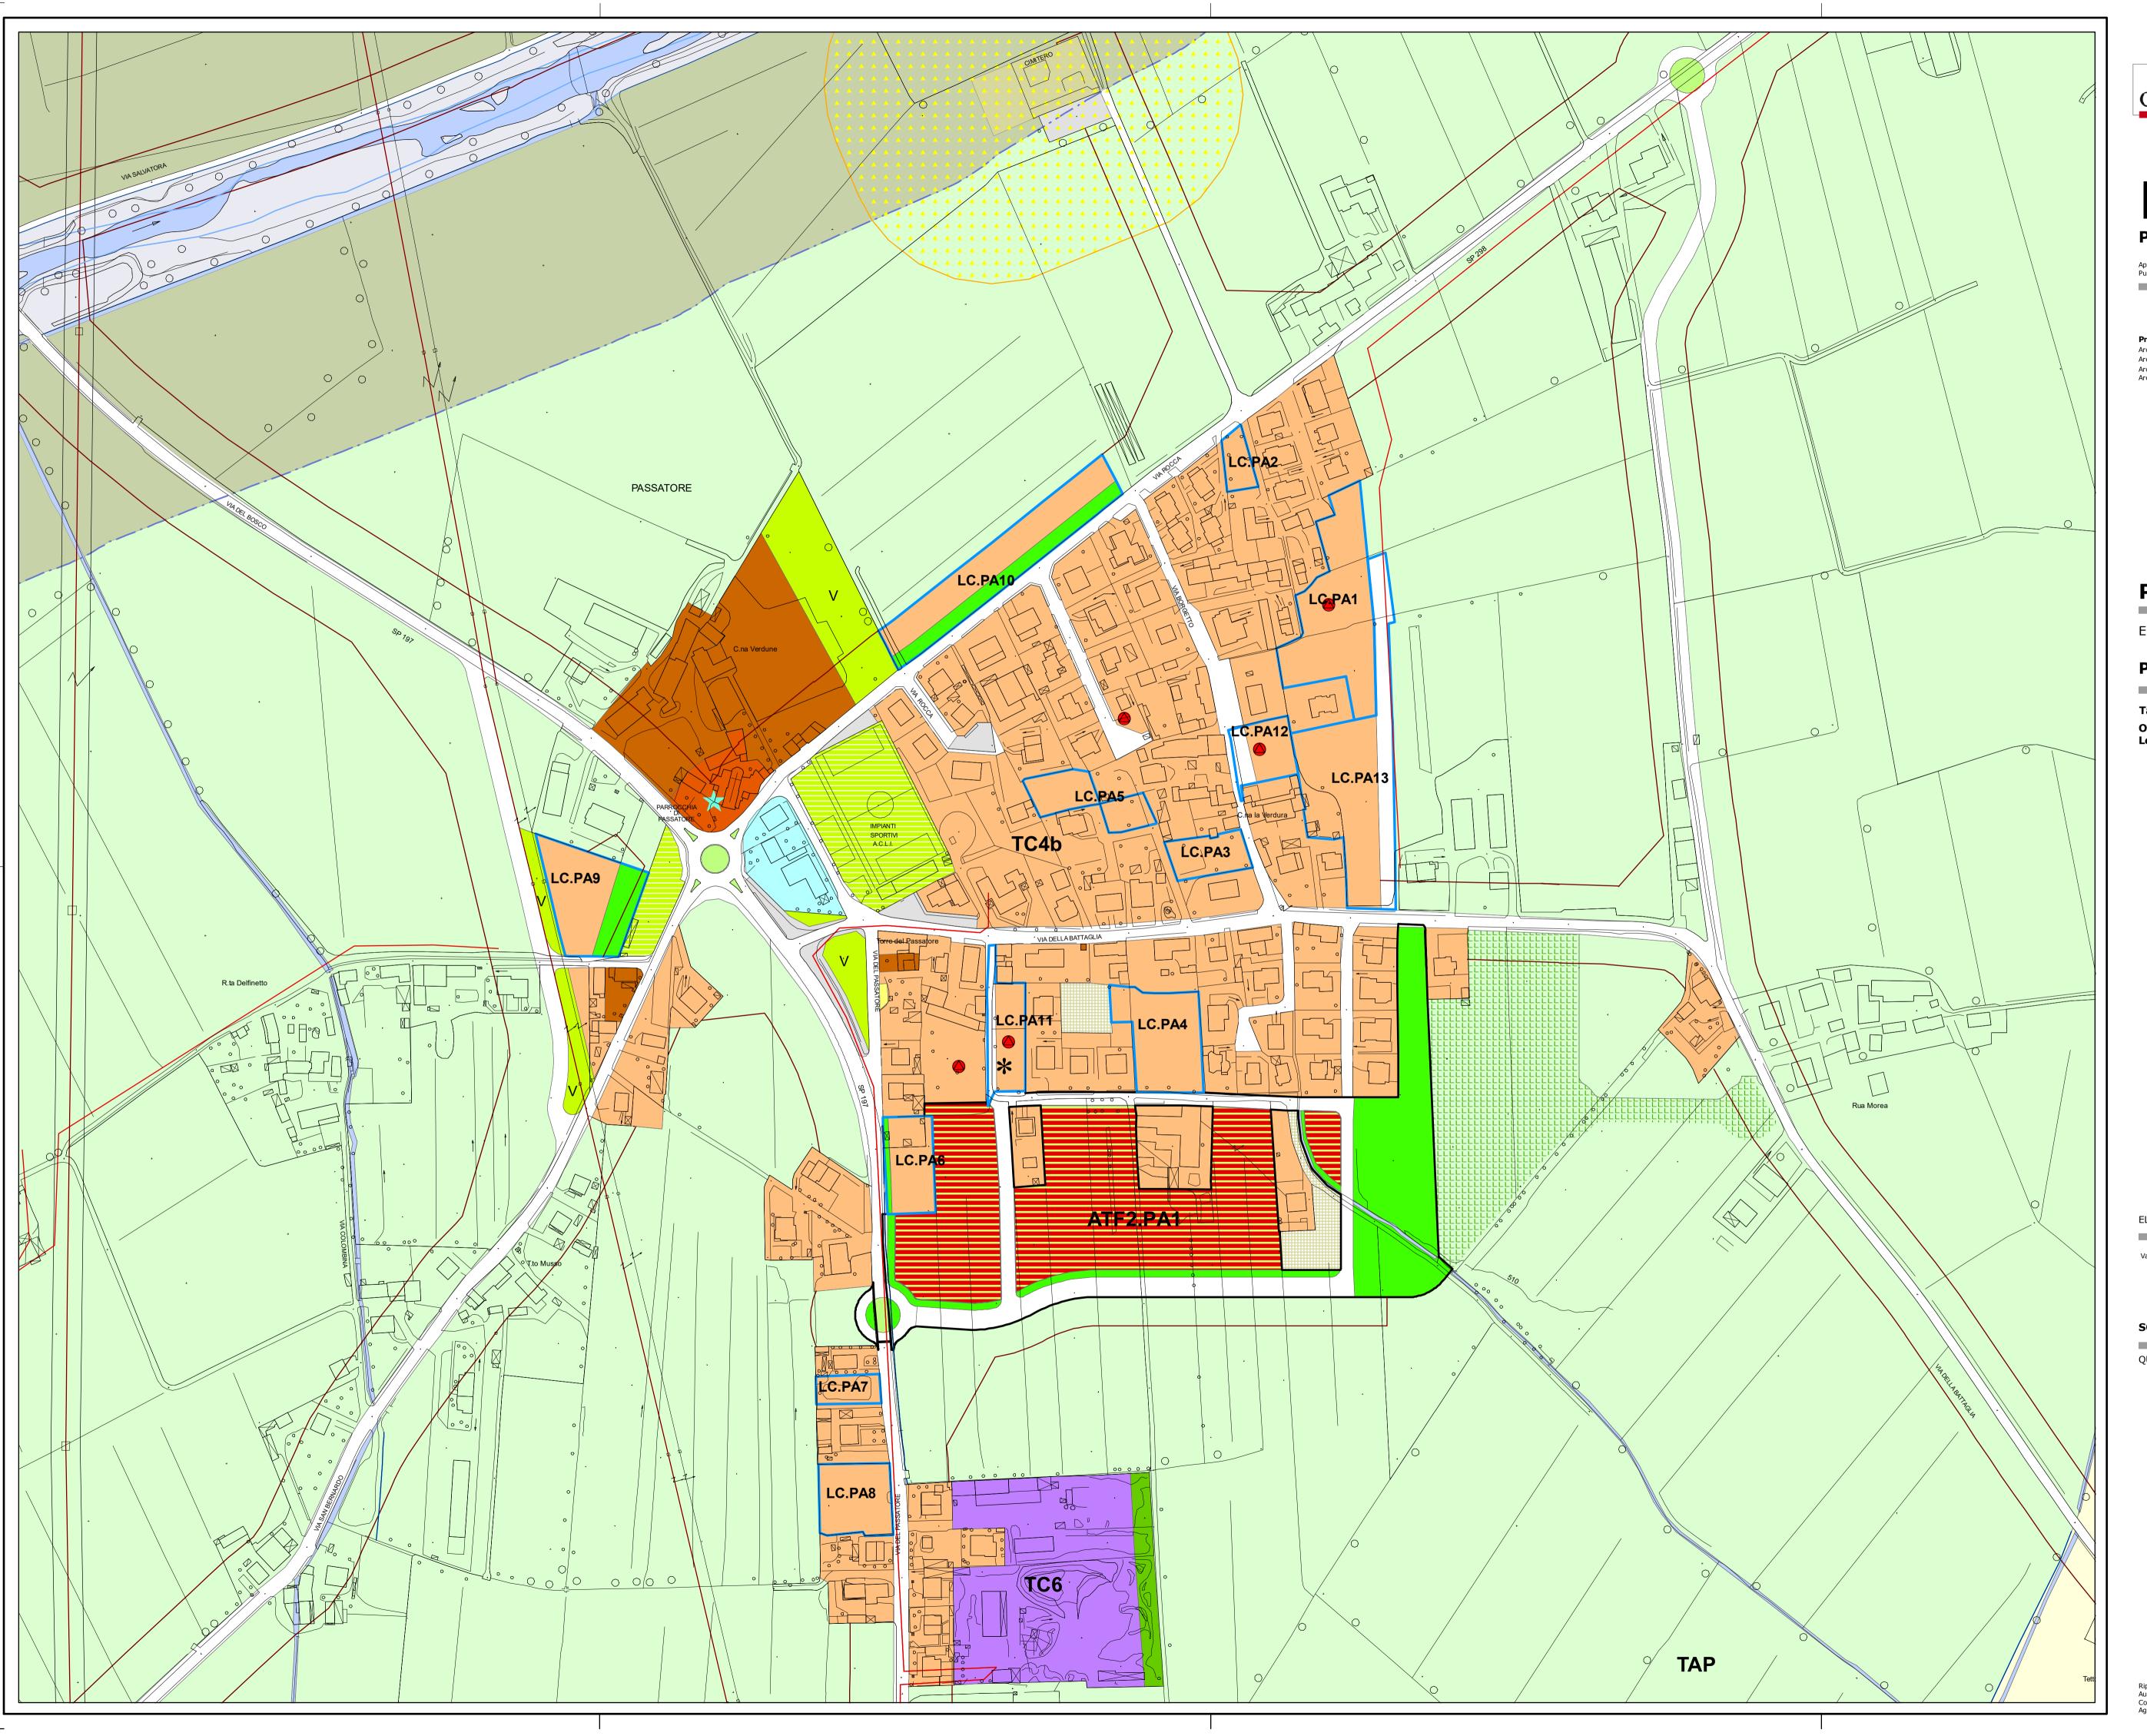

## P5 - Assetto urbanistico

Tavola n. 5 Oltre Stura Località: Passatore

ELABORATO MODIFICATO A SEGUITO DI:

Variante Parziale al P.R.G. n.31 Deliberazione di C.C. n. 9 del 01.02.2022

### SCALA 1:2000

QUADRO D'UNIONE

Ripresa aerea del 30.04.1999 Autorizzazione S.M.A. n.1-301 del 03.06.1999 Controllato ai sensi della Legge n.68 del 02.02.1960 Aggiornamento cartografico - dicembre 2003 a cura del Settore PdT